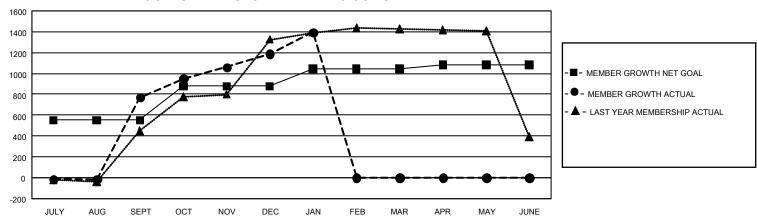

## GOALS AND ACTUAL MEMBERS CUMULATIVE

| DROPPED CLUBS: 0 |     | 248 CLUBS OF 321 ADDED 1<br>OR MORE NEW MEMBERS | GENDER DISTRIBUTION                 |                |
|------------------|-----|-------------------------------------------------|-------------------------------------|----------------|
|                  |     |                                                 | MALE                                | 4,698 (62.17%) |
|                  |     |                                                 | FEMALE                              | 2,859 (37.83%) |
| DROPPED MEMBERS  |     |                                                 | NON BINARY                          | 0 (0.00%)      |
| DECEASED         | 1   |                                                 | PREFER NOT TO ANSWER                | 0 (0.00%)      |
| CLUB CANCELLED   | 0   |                                                 | TOTAL FAMILY UNIT MEMBERS 445       |                |
| OTHER            | 126 | CLICK HERE FOR                                  | TOTAL TANNET OTHER MEMBERS          | ,              |
| TOTAL            | 127 | CUMULATIVE MEMBERSHIP DATA                      | FAMILY MEMBERS PAYING HALF DUES 228 |                |

| Members               |                           |                         |                                              |  |  |  |  |  |
|-----------------------|---------------------------|-------------------------|----------------------------------------------|--|--|--|--|--|
| RESULTS FOR 2023-2024 |                           |                         |                                              |  |  |  |  |  |
| QUARTER               | MEMBER GROWTH NET<br>GOAL | MEMBER GROWTH<br>ACTUAL | DROPPED MEMBERS ACTUAL (including transfers) |  |  |  |  |  |
| JULY/AUG/SEI          | PT 551                    | 854                     | 46                                           |  |  |  |  |  |
| OCT/NOV/DEC           | 327                       | 509                     | 65                                           |  |  |  |  |  |
| JAN/FEB/MAR           | 164                       | 229                     | 16                                           |  |  |  |  |  |
| APR/MAY/JUN           | IE 40                     | 0                       | 0                                            |  |  |  |  |  |