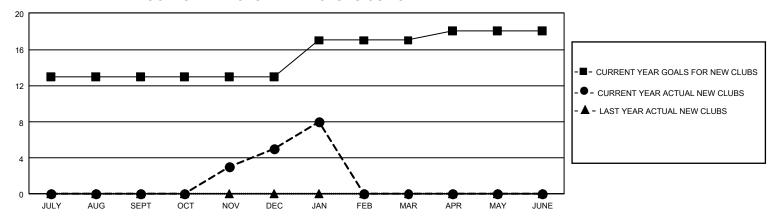

## GOALS AND ACTUAL NEW CLUBS CUMULATIVE

## GMT Constitutional Area 5 - C, Group C

REPORT DOES NOT INCLUDE CLUBS IN UNDISTRICTED AREAS.

|               | Cluk          | )S          |               |                  |
|---------------|---------------|-------------|---------------|------------------|
|               | RESULTS FOR   | R 2023-2024 |               |                  |
| QUARTER       | NEW CLUB GOAL | NEW CLUBS   | DROPPED CLUBS | QUARTER MEMBER G |
| JULY/AUG/SEPT | 39            | 0           | 0             | JULY/AUG/SEPT    |
| OCT/NOV/DEC   | 0             | 5           | 0             | OCT/NOV/DEC      |
| JAN/FEB/MAR   | 12            | 3           | 0             | JAN/FEB/MAR      |
| APR/MAY/JUNE  | 3             | 0           | 0             | APR/MAY/JUNE     |